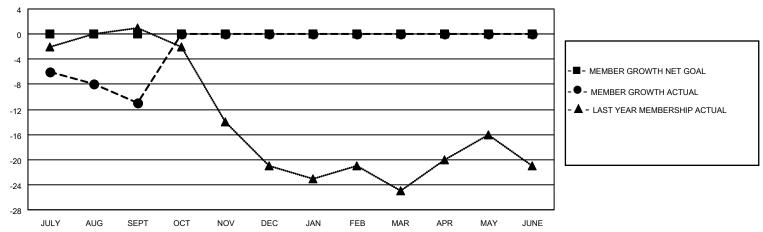

## GOALS AND ACTUAL MEMBERS CUMULATIVE

| DROPPED CLUBS: 0 |    | 5 CLUBS OF 36 ADDED 1 OR<br>MORE NEW MEMBERS | GENDER DISTRIBUTION                |              |  |
|------------------|----|----------------------------------------------|------------------------------------|--------------|--|
|                  |    | WORE NEW WEWBERS                             | MALE                               | 632 (73.83%) |  |
|                  |    |                                              | FEMALE 224 (26.17%)                |              |  |
| DROPPED MEMBERS  |    |                                              | NON BINARY                         | 0 (0.00%)    |  |
|                  |    |                                              | PREFER NOT TO ANSWER 0 (0.00%)     |              |  |
| DECEASED         | 5  |                                              |                                    |              |  |
| CLUB CANCELLED   | 0  | CLICK HERE FOR CUMULATIVE                    | TOTAL FAMILY UNIT MEMBERS          | 140          |  |
| OTHER            | 12 | MEMBERSHIP DATA                              |                                    |              |  |
| TOTAL 17         |    |                                              | FAMILY MEMBERS PAYING HALF DUES 70 |              |  |
|                  |    |                                              |                                    |              |  |